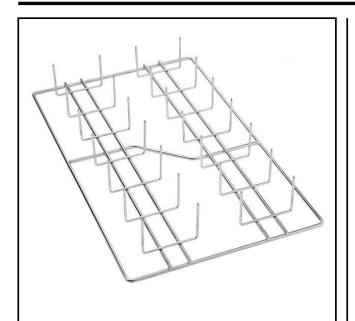

## Cooking accessories Potato baker

| ITEM #  |  |
|---------|--|
| MODEL # |  |
| NAME #  |  |
| SIS #   |  |
| AIA #   |  |

925008 (POBA28PO)

Potato baker for 28 potatoes, GN 1/1

APPROVAL:

## Cooking accessories Potato baker

| Key Information:  External dimensions, Width:  925008 (POBA2BPO)  External dimensions, Depth:  External dimensions, Height:  Net weight:  114 kg | ı | <b>7</b>                                                                                                                   |  |
|--------------------------------------------------------------------------------------------------------------------------------------------------|---|----------------------------------------------------------------------------------------------------------------------------|--|
| External dimensions, Width: 925008 (POBA28PO) 325 mm External dimensions, Depth: 530 mm External dimensions, Height: 85 mm                       |   | Key Information:                                                                                                           |  |
|                                                                                                                                                  |   | External dimensions, Width: 925008 (POBA28PO) 325 mm External dimensions, Depth: 530 mm External dimensions, Height: 85 mm |  |
|                                                                                                                                                  |   |                                                                                                                            |  |
|                                                                                                                                                  |   |                                                                                                                            |  |
|                                                                                                                                                  |   |                                                                                                                            |  |
|                                                                                                                                                  |   |                                                                                                                            |  |
|                                                                                                                                                  |   |                                                                                                                            |  |
|                                                                                                                                                  |   |                                                                                                                            |  |
|                                                                                                                                                  |   |                                                                                                                            |  |